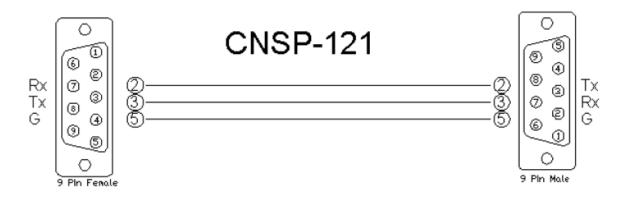

Partner: Marantz Model: BD7004

| GENERAL INFORMATION         |                                                                                                                                                                                                      |  |  |
|-----------------------------|------------------------------------------------------------------------------------------------------------------------------------------------------------------------------------------------------|--|--|
| SIMPLWINDOWS NAME:          | Marantz BD7004 v1.0                                                                                                                                                                                  |  |  |
| CATEGORY:                   | Transport Decks                                                                                                                                                                                      |  |  |
| VERSION:                    | 1.0                                                                                                                                                                                                  |  |  |
| SUMMARY:                    | This module controls the Marantz BD7004 and provides true feedback.                                                                                                                                  |  |  |
| GENERAL NOTES:              | This module controls the Marantz BD7004. It also provides true feedback.                                                                                                                             |  |  |
| CRESTRON HARDWARE REQUIRED: | CNXCOM-*, C2I-COM*, ST-COM                                                                                                                                                                           |  |  |
| SETUP OF CRESTRON HARDWARE: | RS232 Baud: 9600 Parity: Even Data Bits: 8 Stop Bits: 1                                                                                                                                              |  |  |
| VENDOR FIRMWARE:            | N/A                                                                                                                                                                                                  |  |  |
| VENDOR SETUP:               | You must go into the setup menu under Custom > Other and change the Power Save to Off. If you don't change the power save mode to off, the BD7004 will not respond to any command when power is off. |  |  |
| CABLE DIAGRAM:              | CNSP-121                                                                                                                                                                                             |  |  |